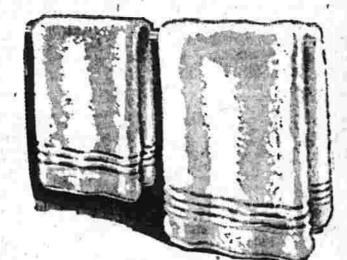

Cannon Hand and Face Size **l'urkish** Towels

At last we have received a large shipment of the size

43c each

Cannon Turkish Towels

20x40

Cannon Turkish Towels

64c each

Good quality Cannon Turkish towels. White with colored borders in blue, gold, pink, and green.

Cannon Turkish Towels

Extra weight hand and face size Cannon towels. White

18" x 36" Heavy Weight 76c each

Same heavy quality as the 16" x 28" at 43c. White with colored borders in peach, green, blue, and gold.